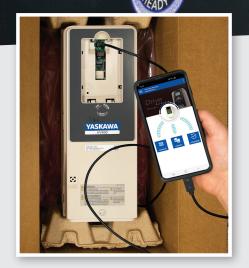

Connect your mobile device with the DriveWizard Mobile app by using the built-in USB port. Using the built-in USB port, HV600 support tools can be used to program the drive without connecting three-phase power.

#### **USB Port (behind keypad)**

Easily connect your PC or mobile device to program the drive with or without power.