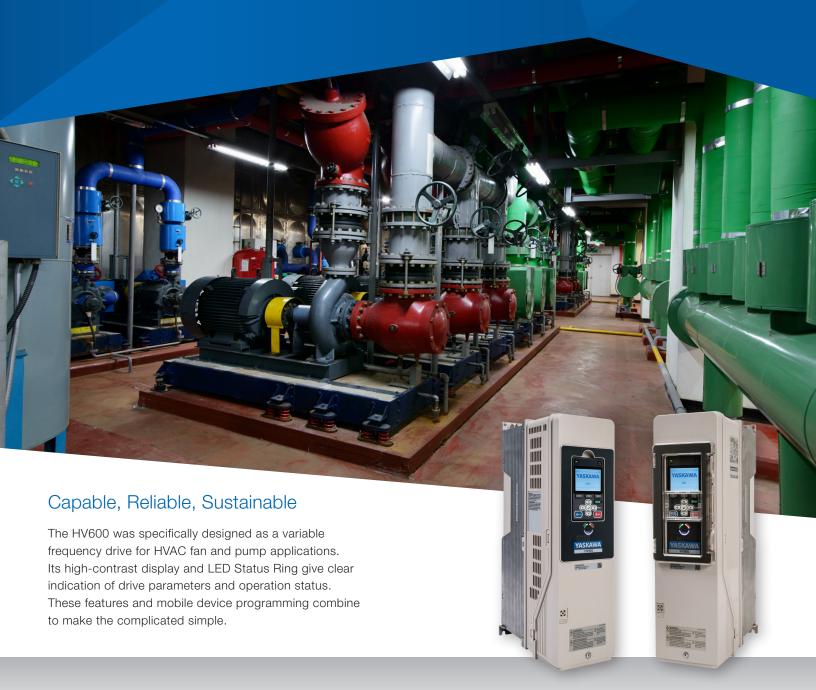

# Keep Your Cool

HV600 Variable Frequency Drive for HVAC Fan and Pump Applications

Available as IP20/UL Type 1 or IP55/UL Type 12 with Built-in Building Automation protocols!

Specifically designed for HVAC fan and pump control

# High-Contrast Display ...

Contrast control offers clear and readable full-text descriptions.

## Advanced Keypad Navigation .....

Shortcuts, scrolling and function keys offer faster navigation.

# Parameter Backup / Copy .....

Removable keypad allows you to back up and copy parameters to other drives.

# 24 VDC Power Input for Controller .....

Simplify your wiring and keep your control system operating even during standby or power outage.

#### ··· MicroSD Slot

MicroSD storage for data logging.

#### **USB Port (behind keypad)**

Easily connect your PC or mobile device to program the drive with or without power.

#### **Real-Time Clock**

Real-time clock for time and date stamp of fault information.

# LED Status Ring

You can determine the drive status with a quick glance at the LED status ring and know the HV600 is ready and operating.

## Finger Safe Terminals

Easily access terminals to make the wiring process faster and easier. No need to remove the cover.

#### **Power Range**

208 VAC: 3 to 100 HP

480 VAC: 3 to 250 HP

Learn more about the HV600 by visiting https://www.yaskawa.com/hv600

YASKAWA

HV80U4027CFA 380-480V 3PHASE 27A

**Q** 

i.....